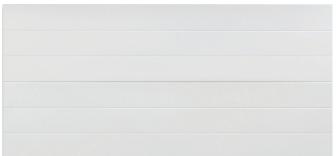

#### 1. Pick Your Door Style

Gliderol's Panel•Glide doors are available in Oxford, Hampton, Madison & Tuscan profiles, featuring clean, sharp lines to create a sleek & contemporary style.

#### Tuscan

A timber planked style door. Horizontal "V" grooves create a sleek and contemporary look.