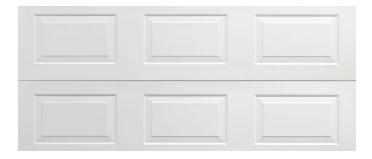

#### 1. Pick Your Door Style

Gliderol's Panel•Glide doors are available in Oxford, Hampton, Madison & Tuscan profiles, featuring clean, sharp lines to create a sleek & contemporary style.

#### Oxford

Classic Georgian squares for a traditional look. Each square is precision pressed in manufacturing for quality & strength.