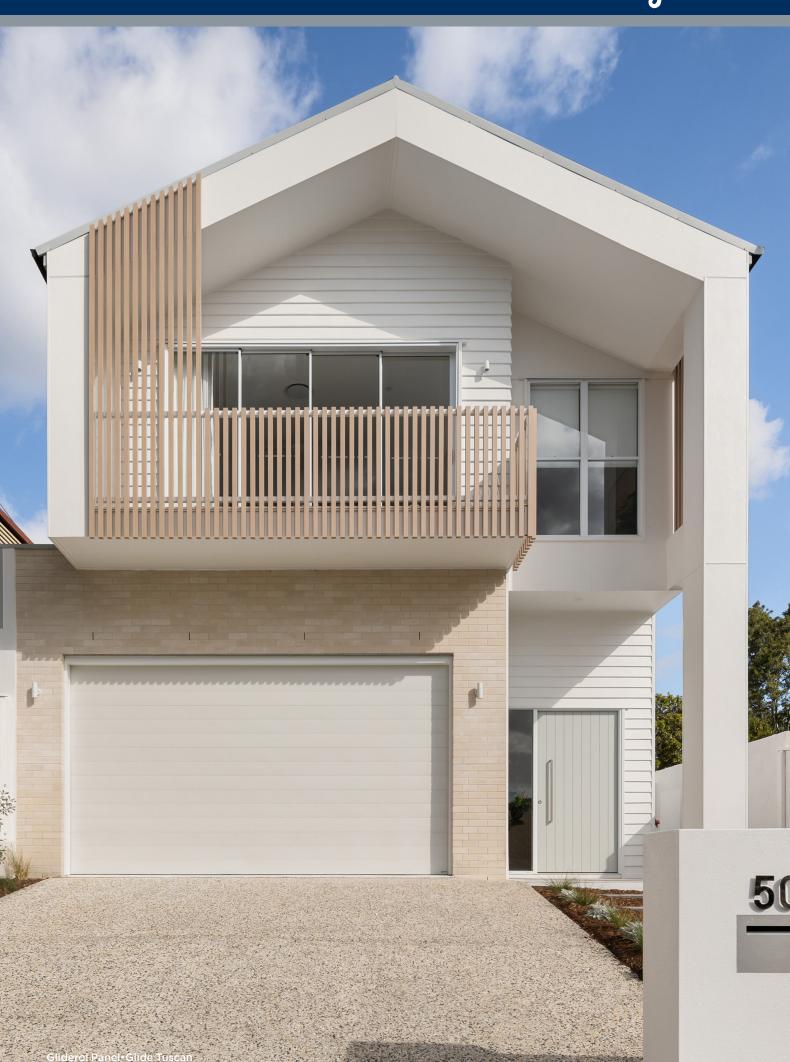

#### Tuscan

A timber planked style door. Horizontal "V" grooves create a sleek and contemporary look.