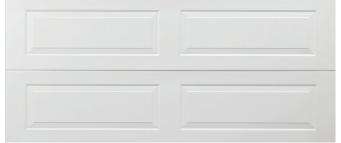

#### 1. Pick Your Door Style

Gliderol's Panel•Glide doors are available in Oxford, Hampton, Madison & Tuscan profiles, featuring clean, sharp lines to create a sleek & contemporary style.

#### Hampton

An elegant design incorporating rectangular embossments for a classic, yet strong style.