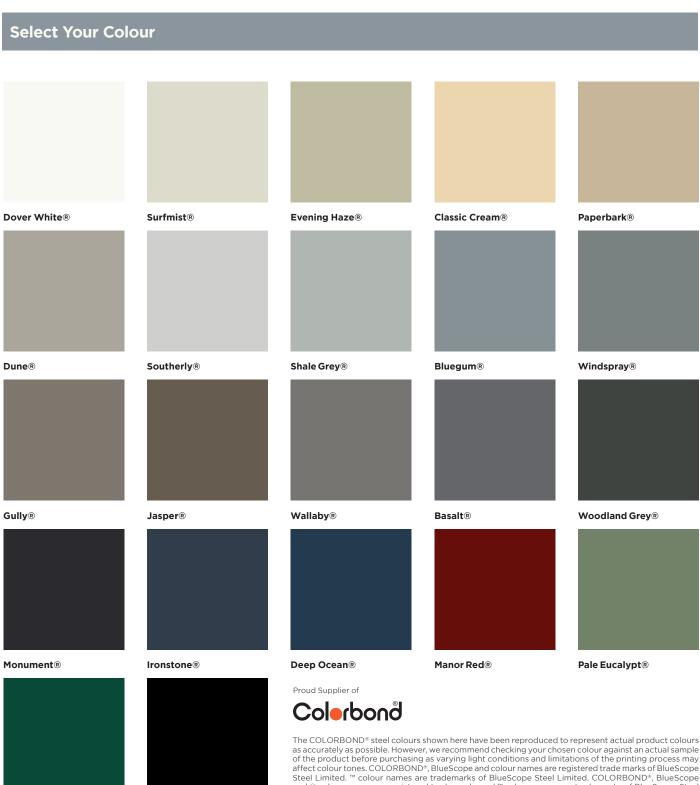

#### 3. Select Your Colour

With a range of Colorbond ® colours to choose from, you are guaranteed to find a colour that complements your home.

### Choosing the **Right Door Colour is Easy...**

Cottage Green®

Night Sky®

as accurately as possible. However, we recommend checking your chosen colour against an actual product colours as accurately as possible. However, we recommend checking your chosen colour against an actual sample of the product before purchasing as varying light conditions and limitations of the printing process may affect colour tones. COLORBOND®, BlueScope and colour names are registered trade marks of BlueScope Steel Limited. COLORBOND®, BlueScope and ® colour names are registered trade marks and ™ colour names are trade marks of BlueScope Steel Limited. © 2024 BlueScope Steel Limited. © 2024 BlueScope Steel Limited. Limited. © 2024 BlueScope Steel Limited. ABN 16 000 011 058. All rights reserved.