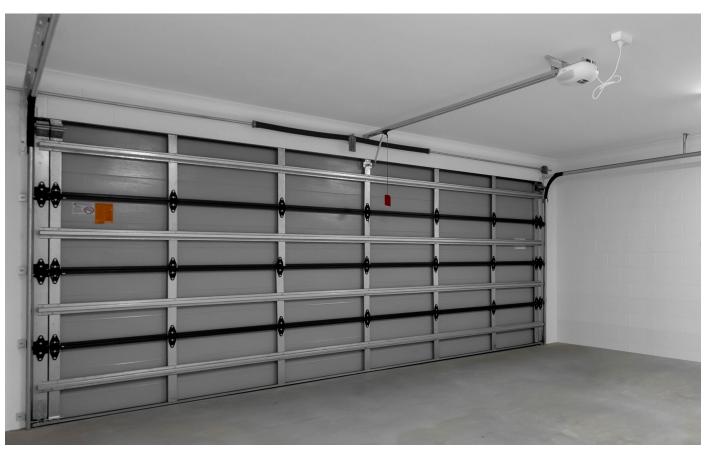

#### 4. Add Your Opener

For maximum security & convenience, automate your Panel • Glide door with Gliderol's Genesis Automatic Opener range.

#### **Add Your Opener**

#### **Genesis Sectional Door Openers**

- Easy to use LED digital display
- Improved energy efficient unit with LED lighting
- Soft start/soft stop
- · Electronic limits
- · Safety auto reverse
- Belt drive for smooth, quiet operation