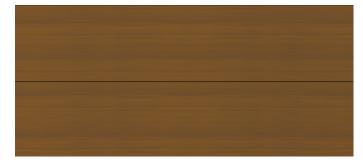

#### Tuscan

A timber planked style door. Horizontal "V" grooves create a sleek and contemporary look.