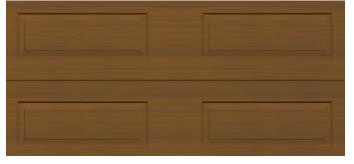

### Oxford

Classic squares for a traditional look. Each square is precision pressed in manufacturing for quality & strength.