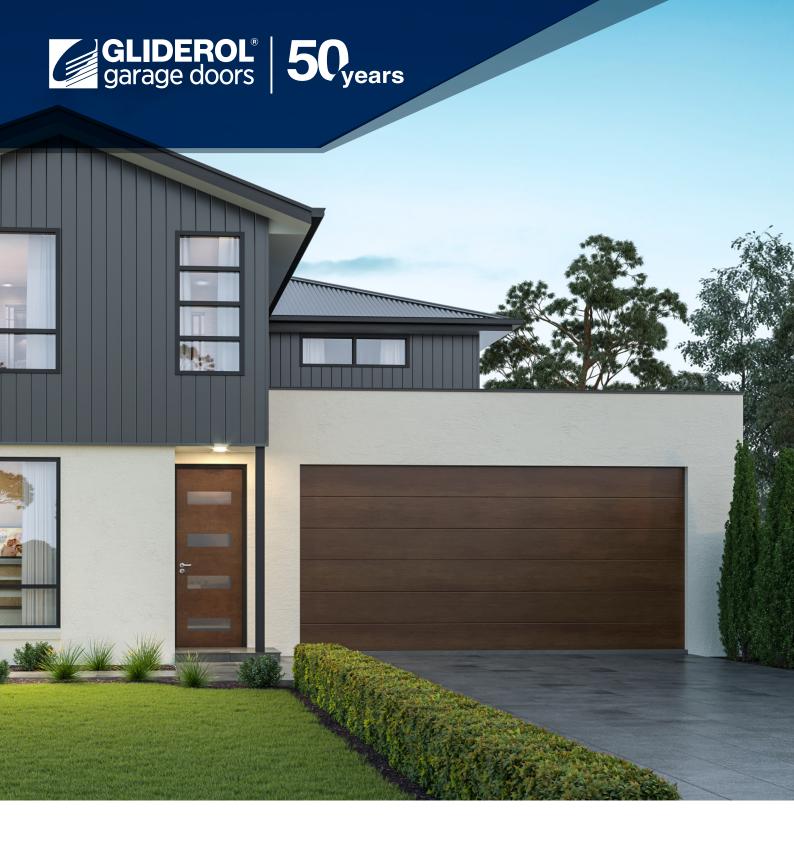

### **Gliderol Native Series Door?**

**Timberlook Design and Built to Glide** 

For five decades, Gliderol has been a trusted name in providing Australians with quality garage doors that enhance the look and function of their homes. Founded in 1974, Gliderol has grown with Australia's evolving needs by providing a diverse range of garage doors that add lasting value to the home.

The Gliderol Native series will compliment your home with a timber look finish. These are designed with durable steel and offer a more affordable alternative to real timber. Plus they give a more uniformed look with no ongoing maintenance or resealing required.