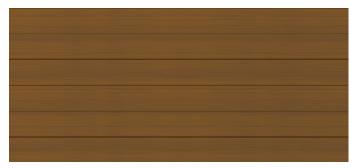

#### Tuscan

A timber planked style door. Horizontal "V" grooves create a sleek and contemporary look.