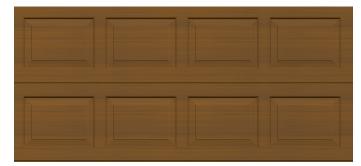

### Oxford

Classic squares for a traditional look. Each square is precision pressed in manufacturing for quality & strength.