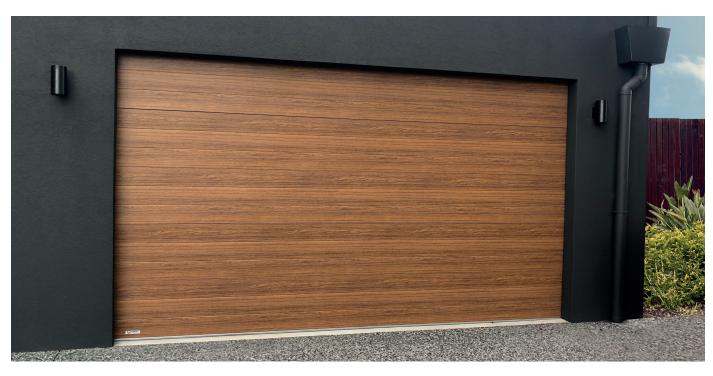

### **Gliderol Native Series Door?**

**Timberlook Design and Built to Glide** 

For five decades, Gliderol has been a trusted name in providing Australians with quality garage doors that enhance the look and function of their homes. Founded in 1974, Gliderol has grown with Australia's evolving needs by providing a diverse range of garage doors that add lasting value to the home.

The Gliderol Native series will compliment your home with a timber look finish. These are designed with durable steel and offer a more affordable alternative to real timber. Plus they give a more uniformed look with no ongoing maintenance or resealing required.